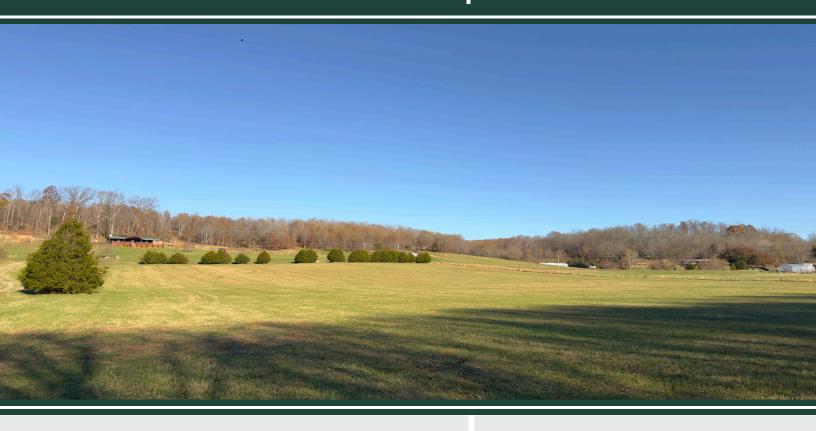

### About the Property

Tranquil 50-acre property with a creek, pond, trails, and hilltop views – Just over an hour from Nashville. Ideal for building your dream home or retreat, this property features flat, build-able land with Leatherwood Creek running along the tree line.

The front of the property features approx. 6.4 acres of flat build-able land with over 380 feet of road frontage.

Venture beyond the creek into the woods, where trails provide easy access to the hill tops, pond, and open clearings. Whether you're hiking, hunting, or simply enjoying the views, this property offers endless opportunities to connect with nature in complete privacy and seclusion in your own backyard.