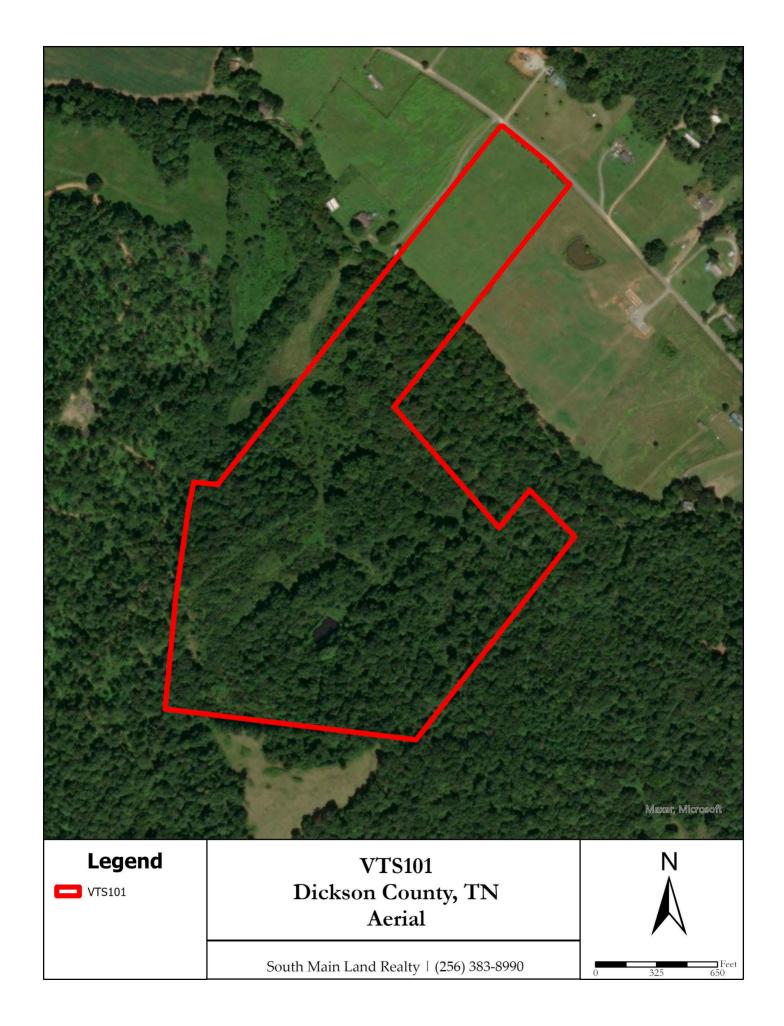

The front of the property features approx. 6.4 acres of flat build-able land with over 380 feet of road frontage.

Venture beyond the creek into the woods, where trails provide easy access to the hill tops, pond, and open clearings. Whether you're hiking, hunting, or simply enjoying the views, this property offers endless opportunities to connect with nature in complete privacy and seclusion in your own backyard.

#### **Facts and Features**

**Dickson County, Tennessee** 

0 Leatherwood Ro, Cumberland Furnace, TN 37051 50.97 ± Acres

Best Use: Residenţal, Recreaţonal, Investment