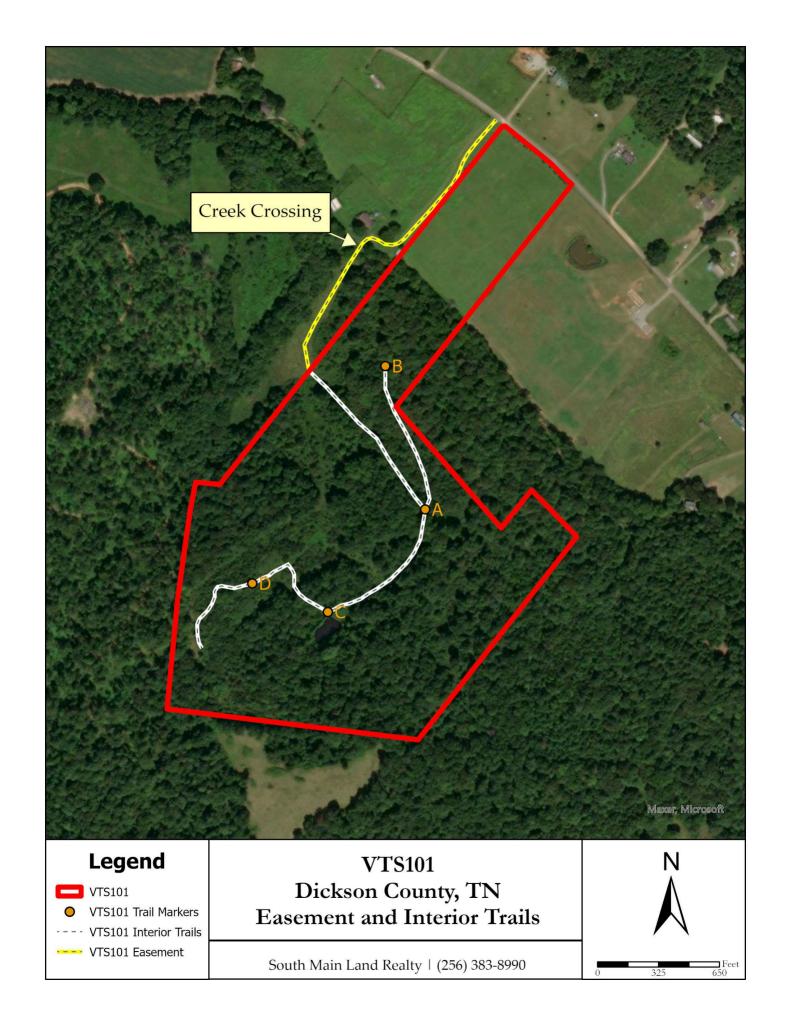

### About the Property

Tranquil 50-acre property with a creek, pond, trails, and hilltop views – Just over an hour from Nashville. Ideal for building your dream home or retreat, this property features flat, build-able land with Leatherwood Creek running along the tree line.

The front of the property features approx. 6.4 acres of flat build-able land with over 380 feet of road frontage.

Venture beyond the creek into the woods, where trails provide easy access to the hill tops, pond, and open clearings. Whether you're hiking, hunting, or simply enjoying the views, this property offers endless opportunities to connect with nature in complete privacy and seclusion in your own backyard.