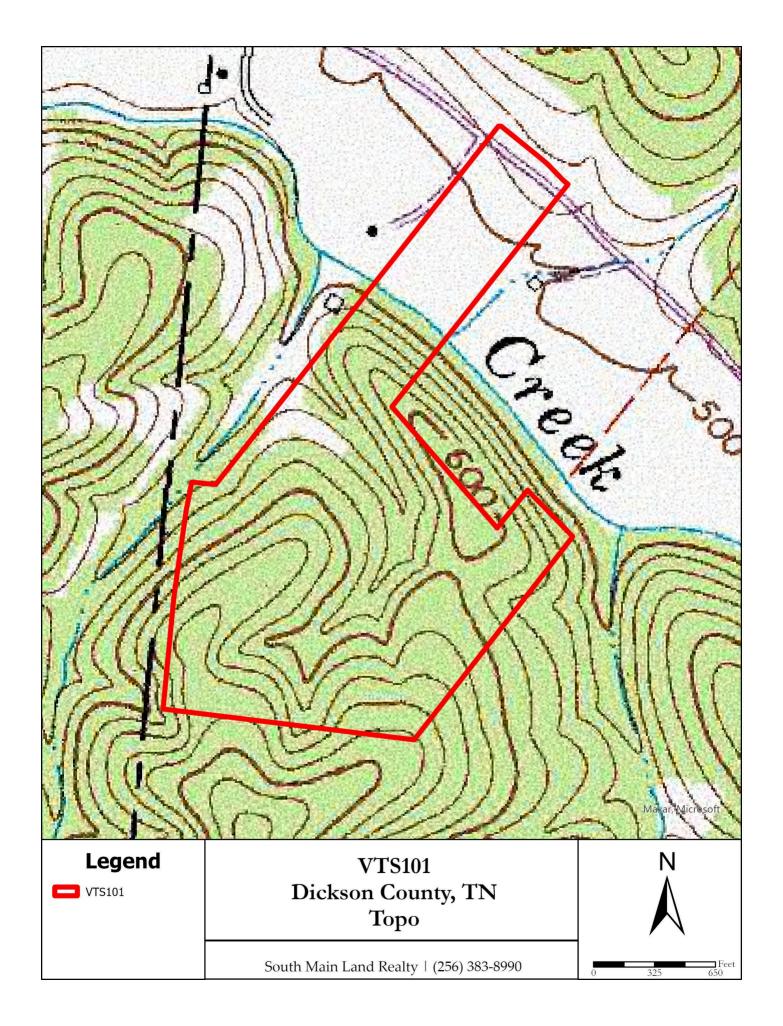

The front of the property features approx. 6.4 acres of flat build-able land with over 380 feet of road frontage.

Venture beyond the creek into the woods, where trails provide easy access to the hill tops, pond, and open clearings. Whether you're hiking, hunting, or simply enjoying the views, this property offers endless opportunities to connect with nature in complete privacy and seclusion in your own backyard.

#### **Facts and Features**

**Dickson County, Tennessee** 

0 Leatherwood Ro, Cumberland Furnace, TN 37051 50.97 ± Acres

Best Use: Residenţal, Recreaţonal, Investment