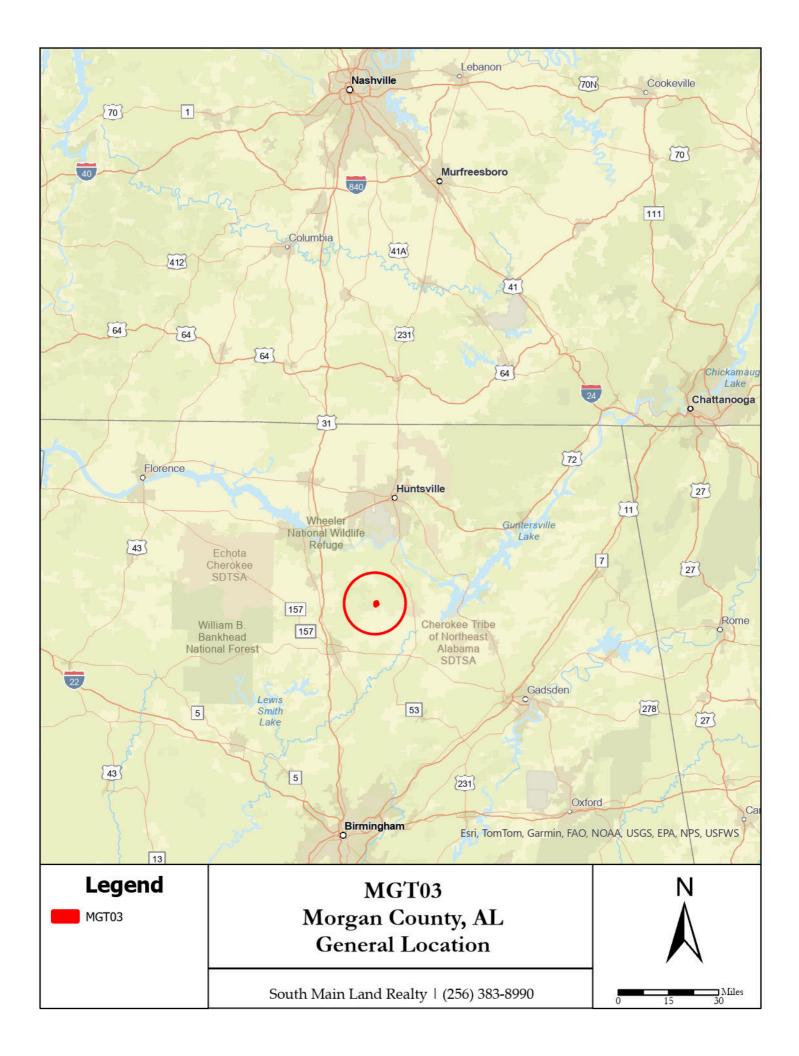

#### Morgan County, Alabama

0 Gum Pond Road Eva, AL 35621 201 ± Acres Best Use: Residential, Recreational, Farm