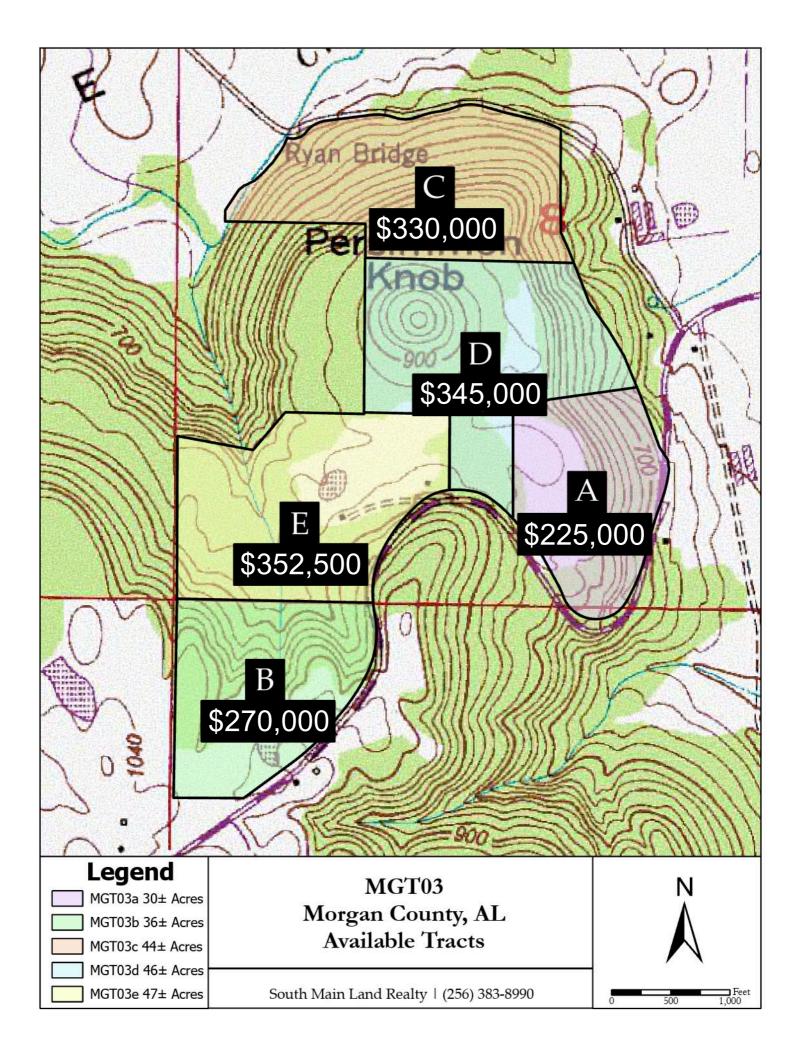

The property is also being advertised in 30–45-acre tracts if you are looking for something smaller.

Don't miss this rare opportunity to own a piece of paradise in Morgan County. Contact us today for more information and to schedule a viewing.