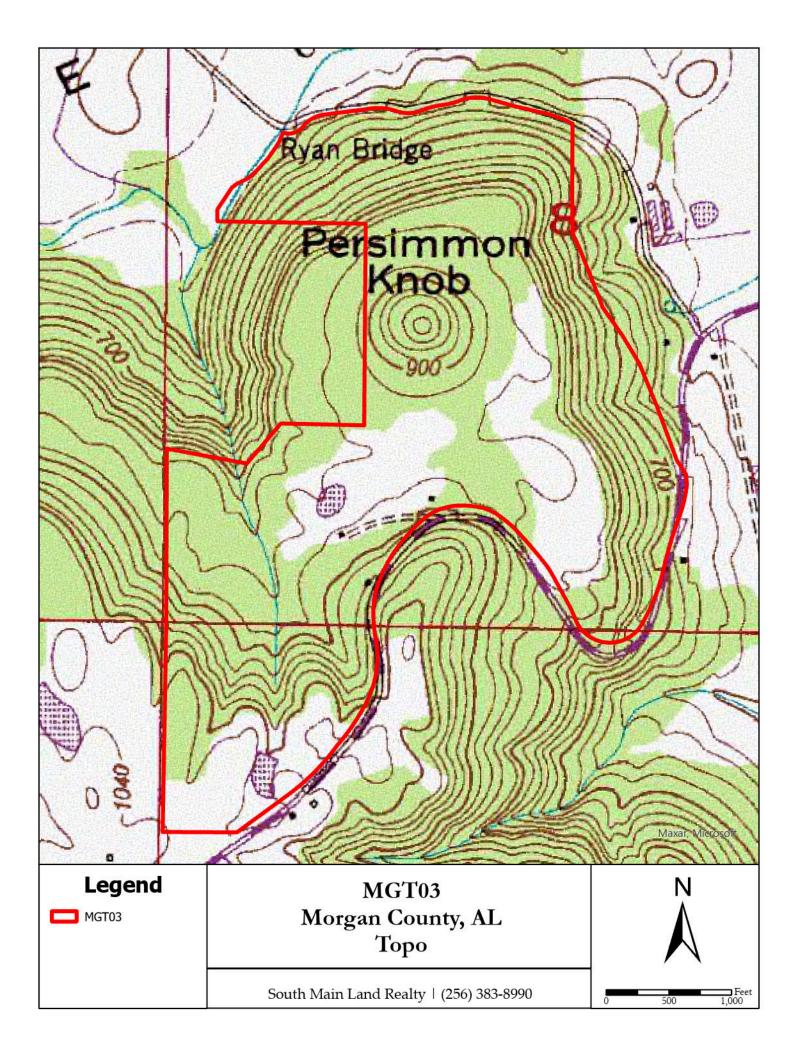

### About the Property

Discover your dream home location on this breathtaking 201± acre tract in Morgan County, AL. Nestled on the top of Gum Pond Road, this property offers unparalleled views that will captivate you from the moment you arrive. The property was clear cut this past year leaving a perfect blank canvas, whether you envision a sprawling estate, a cozy country retreat, or a modern masterpiece. There is over 5,500 feet on road frontage on Gum Pond Road and West Fork Cotaco Creek runs along the Northwest portion of the tract.

#### Morgan County, Alabama

0 Gum Pond Road Eva, AL 35621 201 ± Acres Best Use: Residential, Recreational, Farm