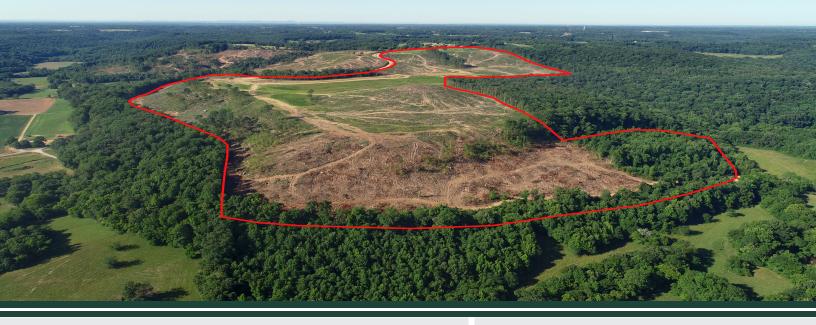

### About the Property

Discover your dream home location on this breathtaking 201± acre tract in Morgan County, AL. Nestled on the top of Gum Pond Road, this property offers unparalleled views that will captivate you from the moment you arrive. The property was clear cut this past year leaving a perfect blank canvas, whether you envision a sprawling estate, a cozy country retreat, or a modern masterpiece. There is over 5,500 feet on road frontage on Gum Pond Road and West Fork Cotaco Creek runs along the Northwest portion of the tract.

The property is also being advertised in 30–45-acre tracts if you are looking for something smaller.

Don't miss this rare opportunity to own a piece of paradise in Morgan County. Contact us today for more information and to schedule a viewing.