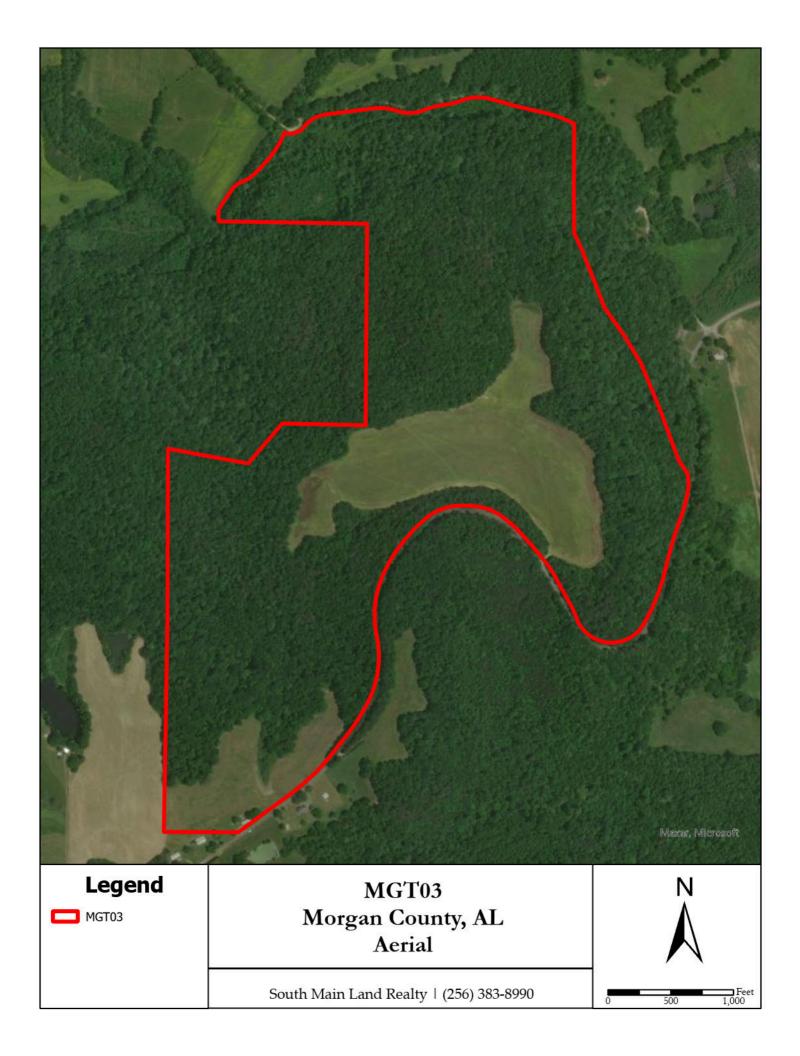

### About the Property

Discover your dream home location on this breathtaking 201± acre tract in Morgan County, AL. Nestled on the top of Gum Pond Road, this property offers unparalleled views that will captivate you from the moment you arrive. The property was clear cut this past year leaving a perfect blank canvas, whether you envision a sprawling estate, a cozy country retreat, or a modern masterpiece. There is over 5,500 feet on road frontage on Gum Pond Road and West Fork Cotaco Creek runs along the Northwest portion of the tract.

#### Morgan County, Alabama

0 Gum Pond Road Eva, AL 35621 201 ± Acres Best Use: Residential, Recreational, Farm