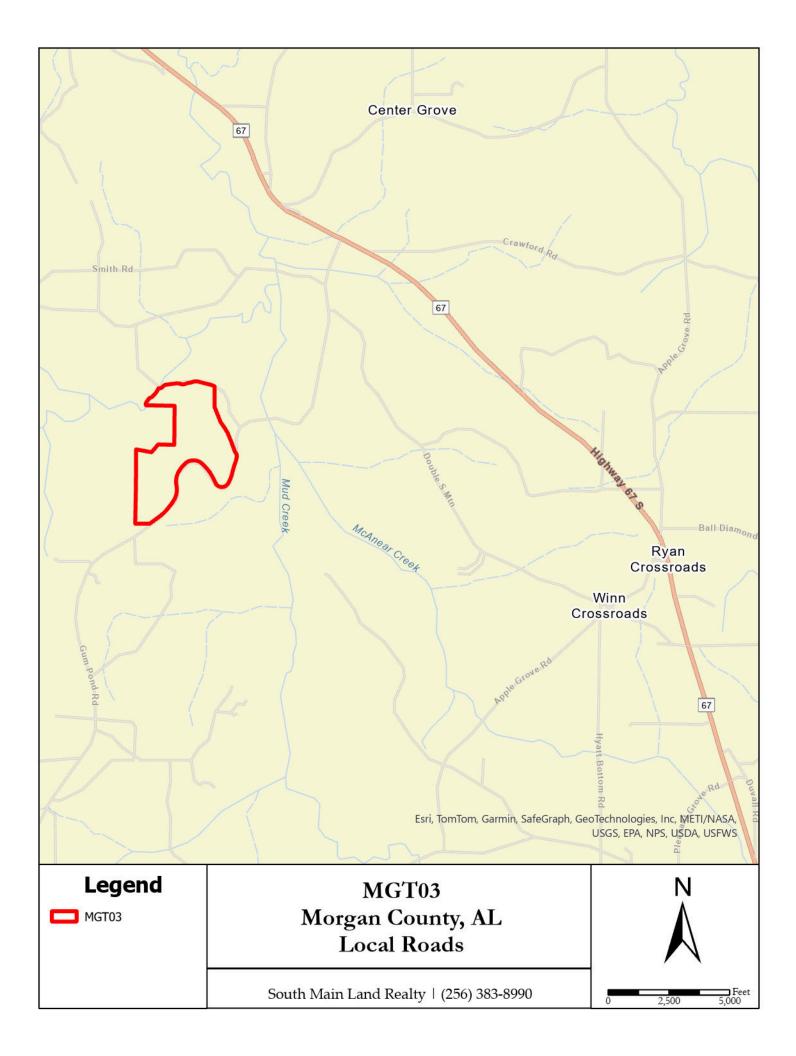

### About the Property

Discover your dream home location on this breathtaking 201± acre tract in Morgan County, AL. Nestled on the top of Gum Pond Road, this property offers unparalleled views that will captivate you from the moment you arrive. The property was clear cut this past year leaving a perfect blank canvas, whether you envision a sprawling estate, a cozy country retreat, or a modern masterpiece. There is over 5,500 feet on road frontage on Gum Pond Road and West Fork Cotaco Creek runs along the Northwest portion of the tract.