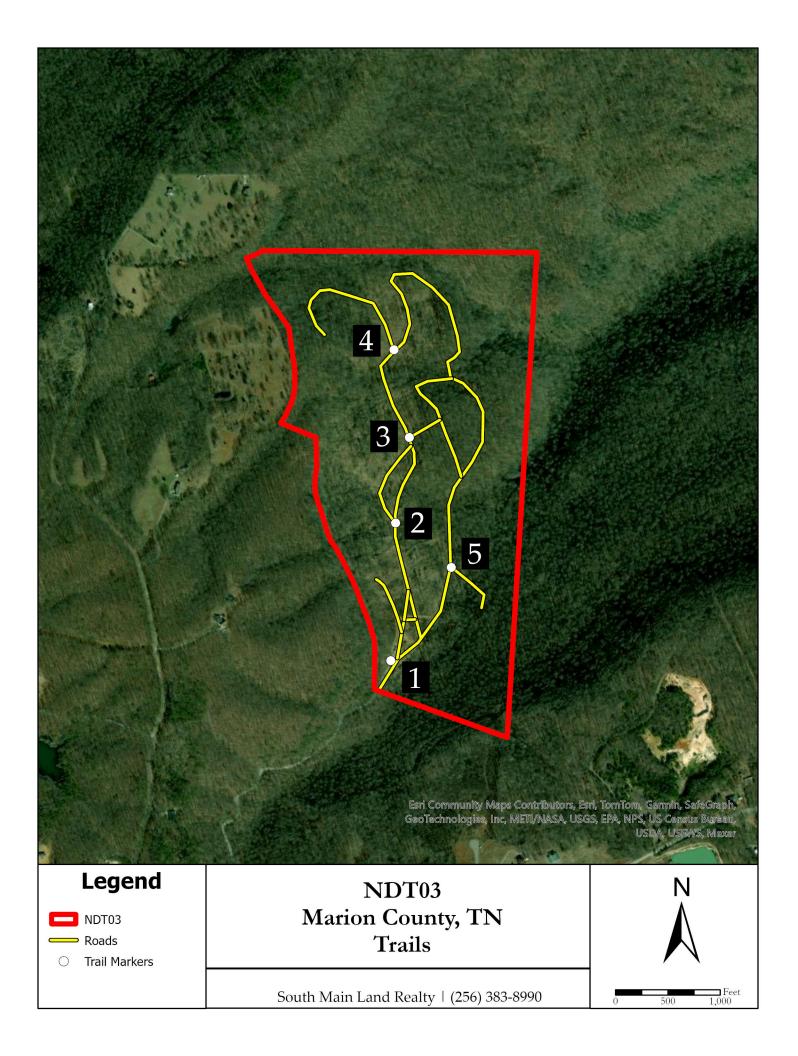

\* Property is served by a deeded easement. \*

Contact us today to schedule a viewing.

#### Hayden Reed 256-383-2990 soldbyhayden@southmainrealty.com

NDT03
Easement
Roads

NDT03 Marion County, TN Easement and Trails

South Main Land Realty | (256) 383-8990