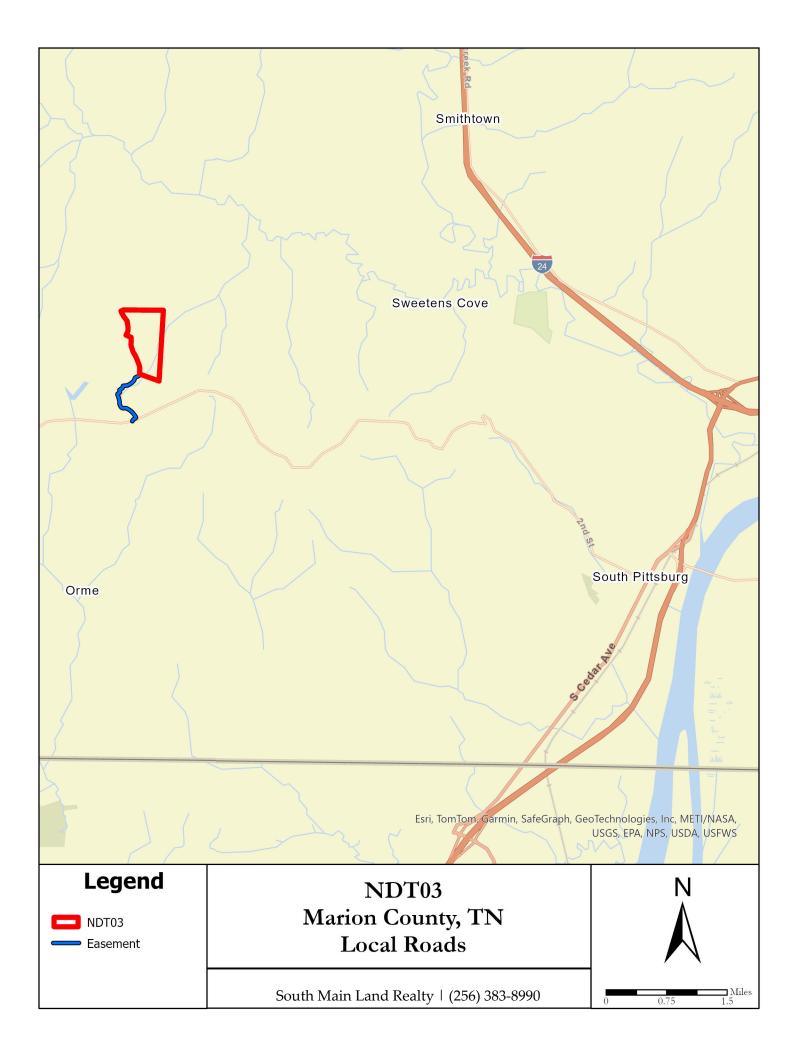

\* Property is served by a deeded easement. \*

Contact us today to schedule a viewing.

#### Facts and Features

Marion County, Tennessee 0 State Hwy 156, South Pittsburg, TN, 37380 126.85 ± Acres Best Use: Recreational, Investment