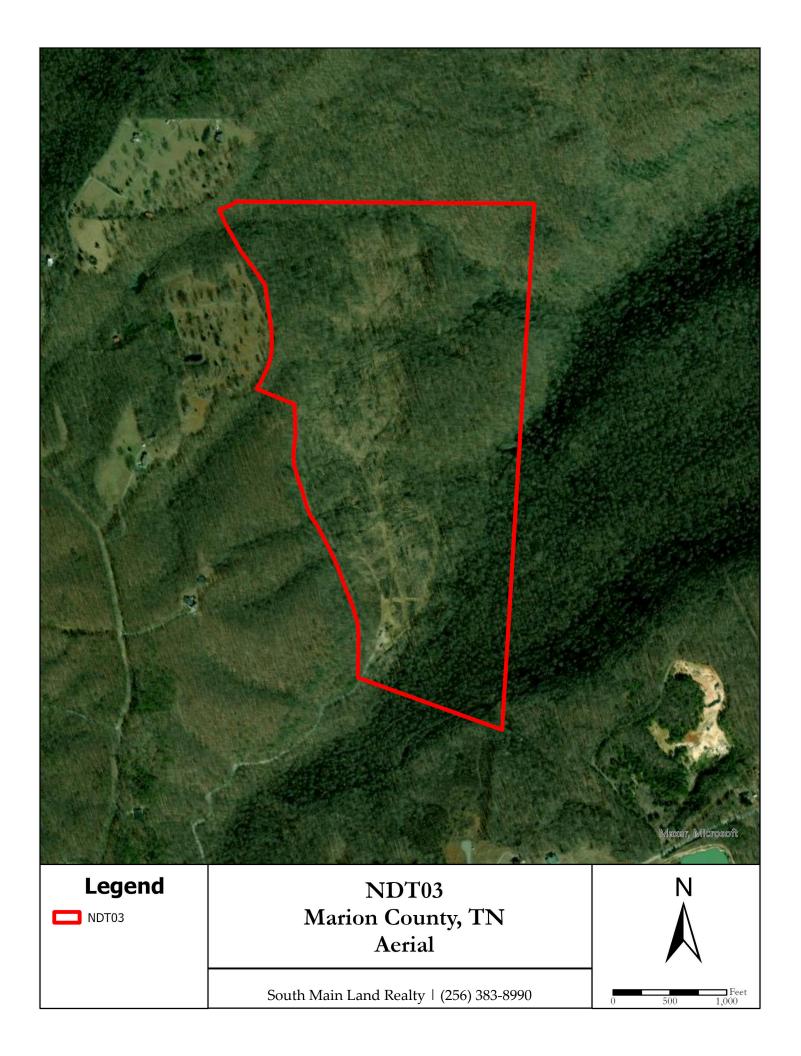

This property is a nature lover's dream, offering unparalleled views and a serene, private setting. The recent timber harvest provides a unique opportunity for future land use planning, while the remnants of historical mines add a touch of local heritage and character. The seasonal streams enhance the natural beauty and provide a tranquil ambiance.